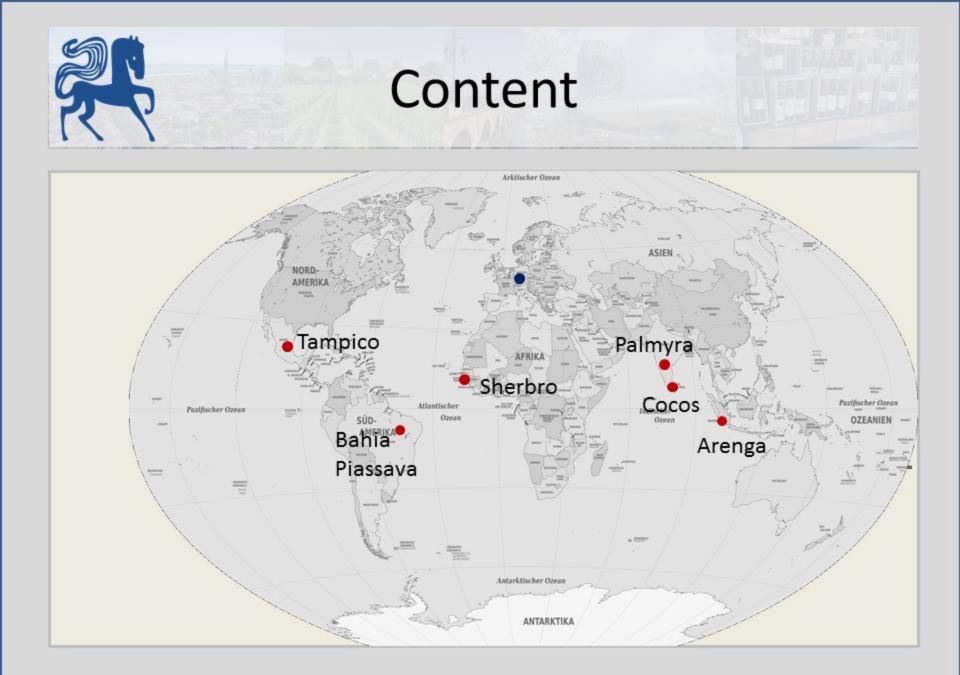

#### **Tampico**

The Tampico availability as well as the price level from Mexico are stable. Thus neither shortages nor extreme price escalations are to be expected at the moment. The quality of the established suppliers is very good.

#### Bahia

The extraction of Bahia fibres from the palms is a very manual and therefore labour intense procedure which is mainly done by indigene workers from the region. The fibres' quality depends strongly on the raw material's origin region and on the supplier, whereat the general quality is good. Some suppliers try to depress the prices by circumventing the employment laws. But the established suppliers have no difficulties with this and not also regarding availability and quality.

#### Sherbro

Sherbro Fibre is available again. Indeed the prices have risen during the past months, but the fibres are of good quality and available in sufficient quantity.

#### Palmyra

The Palmyra Fibre prices have strongly risen during the past year. This is also due to lacks in supply caused by bad weather conditions. Also for the coming year slight price increases are possible, as the wage level has been increased, the transport costs rise and the demand has increased. The Palmyra quality is stable and the availability sufficient.

#### **Coconut Fibre**

For the coming year the price raise seems to relieve, as the weather conditions have improved. Also the supply situation seems to become better. The quality is still on a good level.

#### Arenga

Since 2017 the production costs have risen by 5% in average. Primarily responsible for this were risen wage costs, the inflation rate and high raw material prices. Until now it has been possible to balance these costs by improvements in the production process. Therefore there are no price raises to be expected in 2018. The fibre quality is on a good level and is continued to be improved by better production process conditions. This has also positive effects on the availability.