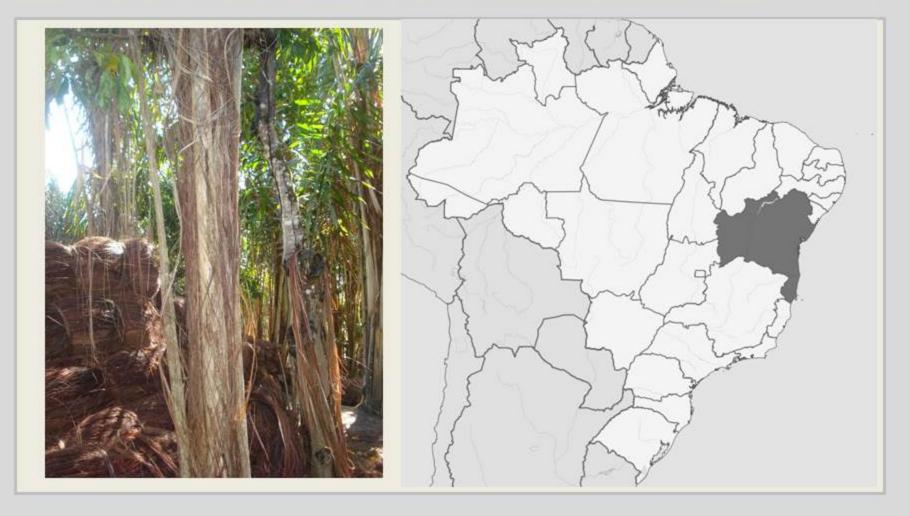

#### Bahia

The extraction of Bahia fibres from the palms is a very manual and therefore labour intense procedure which is mainly done by indigene workers from the region. The fibres' quality depends strongly on the raw material's origin region and on the supplier, whereat the general quality is good. Some suppliers try to depress the prices by circumventing the employment laws. But the established suppliers have no difficulties with this and not also regarding availability and quality.

Bahia fibre is gained from palm trees

**Properties of Bahia** 

- a rough, semi-stiff and smooth fibre
- buffers water well, does not mold and is very stable. These properties make Bahia the best fibre for semi-stiff yard brooms and platform brooms. Bahia is also widely used for chimney sweeps' brushes.
- perfect for street and yard brooms to use outside: Street, terrace, coal tar floor or chimney sweeps' brushes (better not on the mahogany parquet floor in the living room)

- <u>Prices:</u> is stable at the moment
- <u>Quality</u>: The quality varies by each origin region. The Bahia extraction process requires a high part of manual work (for example for the fibres' cleaning or separating). Buyers who look for cheap material only look on the prices. Some companies depress their prices by not respecting the employees' rights.
- <u>Availability:</u> The supply of raw material will persist but nevertheless the availability declines. Problem is the declining manpower. Native workers who extract the fiber in the forest are abandoning their profession.