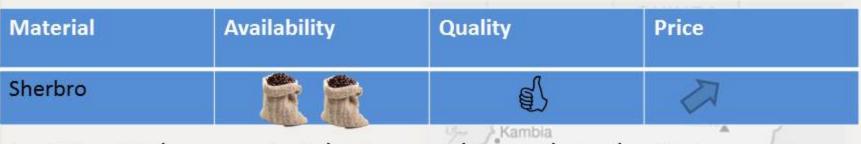

### Sherbro

- <u>Price:</u> High raw material price, producers claim drastic increases.
- <u>Availability</u>: Very scarce stocks. Production declines substantially because of insufficient demand.
- Prices & Quality : stable