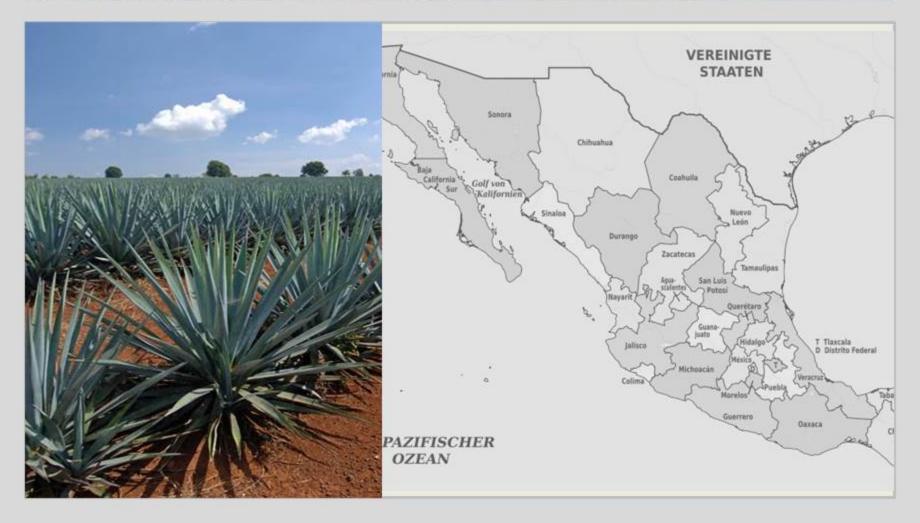

#### **Tampico**

The Tampico availability as well as the price level from Mexico are stable. Thus neither shortages nor extreme price escalations are to be expected at the moment. The quality of the established suppliers is very good.

#### Tampico

- <u>Prices</u>: Due to an orderly supply of raw fibre, prices adjust downwards and are stable for the time being.
- <u>Quality</u>: Traditional producers keep their good quality. Newcomers often produce inferior quality because of lack in expertise and equipment.
- <u>Availability</u>: A shortage of raw material is not expected, but climate changes can occur at any time and shift the situation with unknown consequences.