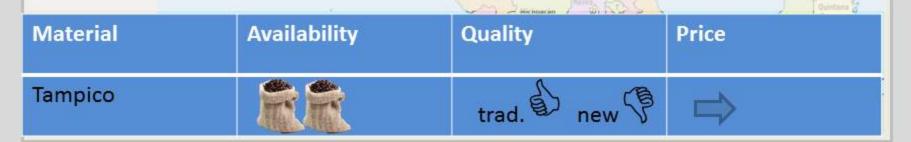

#### **Tampico**

The Tampico availability as well as the price level from Mexico are stable. Thus neither shortages nor extreme price escalations are to be expected at the moment. The quality of the established suppliers is very good.

#### Tampico

- <u>Prices</u>: Due to an orderly supply of raw fibre, prices adjust downwards and are stable for the time being.
- <u>Quality</u>: Traditional producers keep their good quality. Newcomers often produce inferior quality because of lack in expertise and equipment.
- <u>Availability</u>: A shortage of raw material is not expected, but climate changes can occur at any time and shift the situation with unknown consequences.