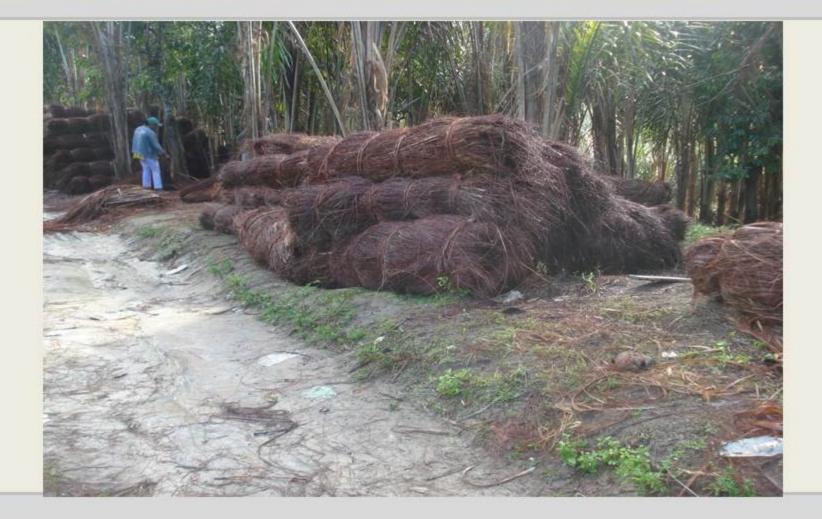

#### Bahia

The extraction of Bahia fibres from the palms is a very manual and therefore labour intense procedure which is mainly done by indigene workers from the region. The fibres' quality depends strongly on the raw material's origin region and on the supplier, whereat the general quality is good. Some suppliers try to depress the prices by circumventing the employment laws. But the established suppliers have no difficulties with this and not also regarding availability and quality.

- <u>Prices:</u> is stable at the moment
- <u>Quality</u>: The quality varies by each origin region. The Bahia extraction process requires a high part of manual work (for example for the fibres' cleaning or separating). Buyers who look for cheap material only look on the prices. Some companies depress their prices by not respecting the employees' rights.
- <u>Availability:</u> The supply of raw material will persist but nevertheless the availability declines. Problem is the declining manpower. Native workers who extract the fiber in the forest are abandoning their profession.