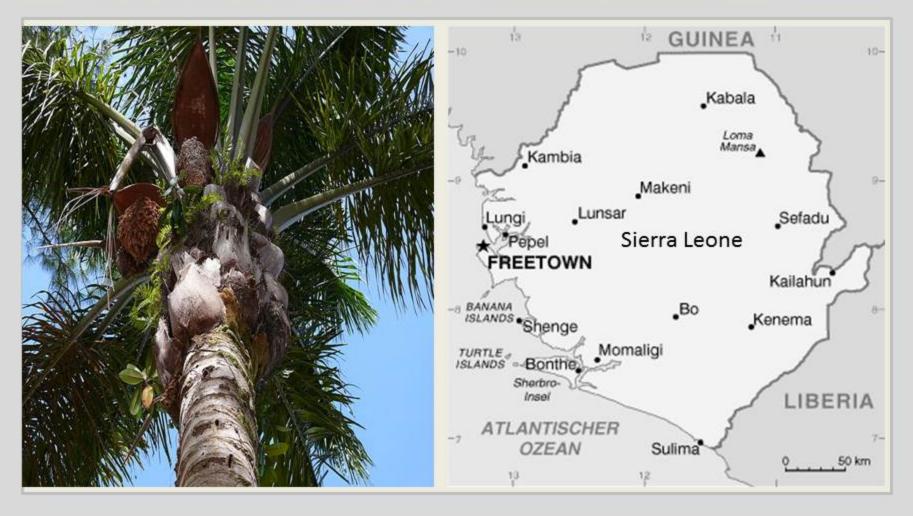

#### Sherbro

Sherbro Fibre is available again. Indeed the prices have risen during the past months, but the fibres are of good quality and available in sufficient quantity.

#### Sherbro

### Sherbro

- <u>Price:</u> High raw material price, producers claim drastic increases.
- <u>Availability</u>: Very scarce stocks. Production declines substantially because of insufficient demand.
- Prices & Quality : stable