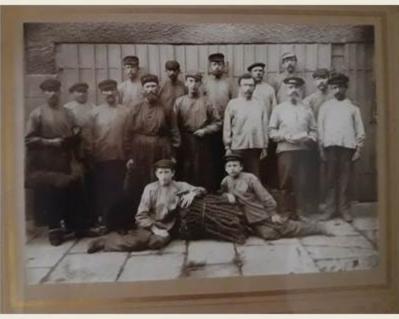

### Market Report: Vegetable Fibres

Urte Rietdorf Friedrich Platt GmbH

- About us:
- The beginning : Established 1849 in Eberbach as a manufacture of curled hair for mattresses, sofas or chairs

- Brushes and Broom Filaments
  - We are specialized in tipping, flagging & mixing of broom and brush filaments
    - Natural fibres like Arenga, Coconut Fibre, Tampico
    - Synthetic fibres like Nylon, PVC...
    - animal hairs like horse tail hair, pig bristles and cattle tail hair ...
  - tipped, flagged, mixed or pure
  - and also epoxy resin