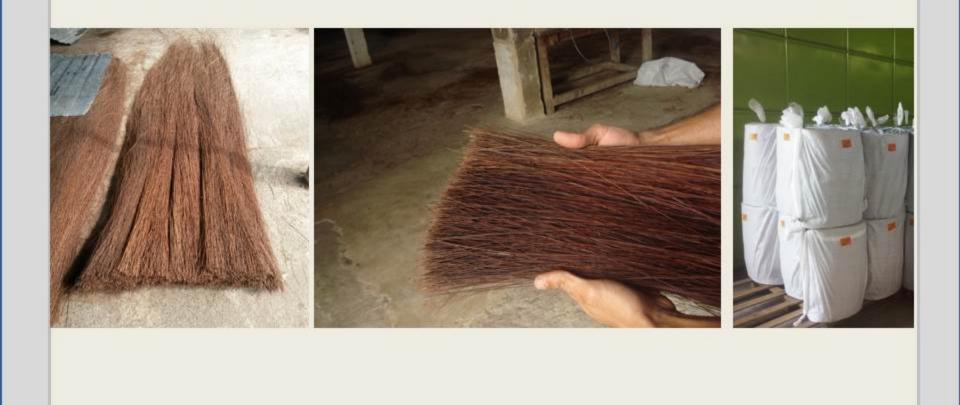

#### **Coconut Fibre**

For the coming year the price raise seems to relieve, as the weather conditions have improved. Also the supply situation seems to become better. The quality is still on a good level.

#### **Coconut** Fibre

- <u>Price</u>: The present price level has been consistent for the past 6 months. The price is influenced by the harvest results and the demand. Sri Lanka as leading Coco Fibre bristle producing country determines the price standard.
- <u>Availability</u>: There is no change of availability expected. However, bad weather conditions can affect the harvest situation at any time.
- Quality: The quality has remained unchanged.