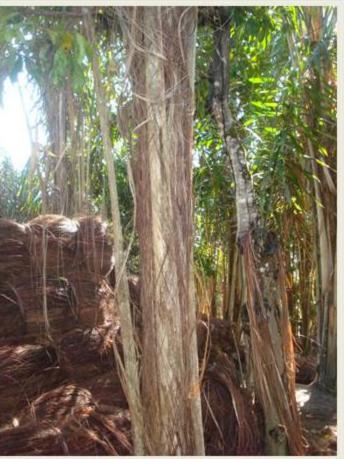

#### Bahia

The extraction of Bahia fibres from the palms is a very manual and therefore labour intense procedure which is mainly done by indigene workers from the region. The fibres' quality depends strongly on the raw material's origin region and on the supplier, whereat the general quality is good. Some suppliers try to depress the prices by circumventing the employment laws. But the established suppliers have no difficulties with this and not also regarding availability and quality.

- <u>Prices:</u> is stable at the moment
- <u>Quality</u>: The quality varies by each origin region. The Bahia extraction process requires a high part of manual work (for example for the fibres' cleaning or separating). Buyers who look for cheap material only look on the prices. Some companies depress their prices by not respecting the employees' rights.
- <u>Availability:</u> The supply of raw material will persist but nevertheless the availability declines. Problem is the declining manpower. Native workers who extract the fiber in the forest are abandoning their profession.