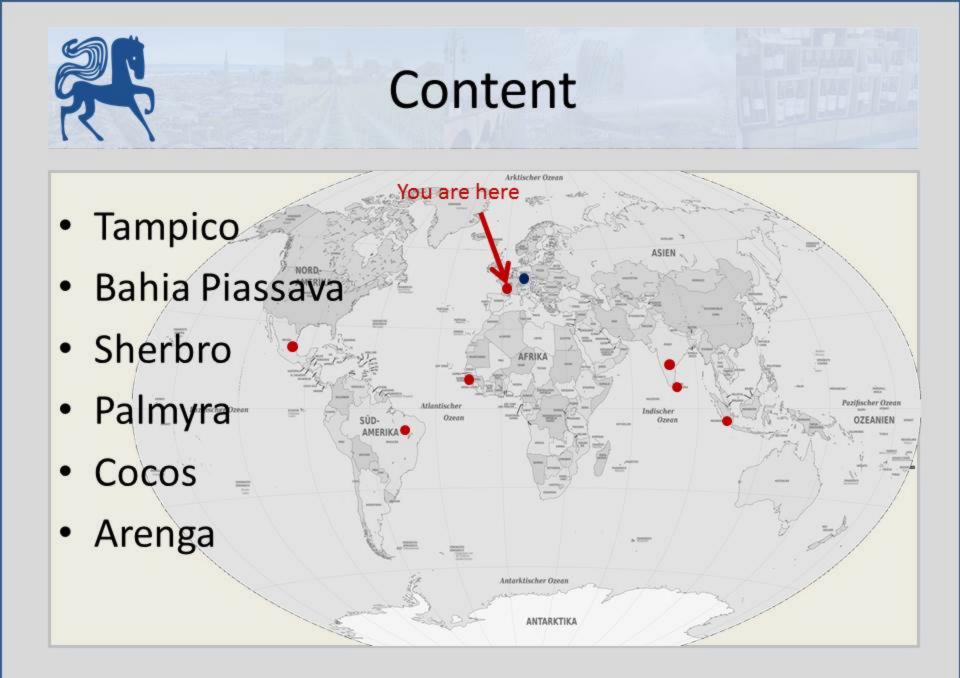

#### **Tampico**

The Tampico availability as well as the price level from Mexico are stable. Thus neither shortages nor extreme price escalations are to be expected at the moment. The quality of the established suppliers is very good.

#### Bahia

The extraction of Bahia fibres from the palms is a very manual and therefore labour intense procedure which is mainly done by indigene workers from the region. The fibres' quality depends strongly on the raw material's origin region and on the supplier, whereat the general quality is good. Some suppliers try to depress the prices by circumventing the employment laws. But the established suppliers have no difficulties with this and not also regarding availability and quality.

#### Sherbro

Sherbro Fibre is available again. Indeed the prices have risen during the past months, but the fibres are of good quality and available in sufficient quantity.

#### Palmyra

The Palmyra Fibre prices have strongly risen during the past year. This is also due to lacks in supply caused by bad weather conditions. Also for the coming year slight price increases are possible, as the wage level has been increased, the transport costs rise and the demand has increased. The Palmyra quality is stable and the availability sufficient.

#### **Coconut Fibre**

For the coming year the price raise seems to relieve, as the weather conditions have improved. Also the supply situation seems to become better. The quality is still on a good level.

#### Arenga

Since 2017 the production costs have risen by 5% in average. Primarily responsible for this were risen wage costs, the inflation rate and high raw material prices. Until now it has been possible to balance these costs by improvements in the production process. Therefore there are no price raises to be expected in 2018. The fibre quality is on a good level and is continued to be improved by better production process conditions. This has also positive effects on the availability.