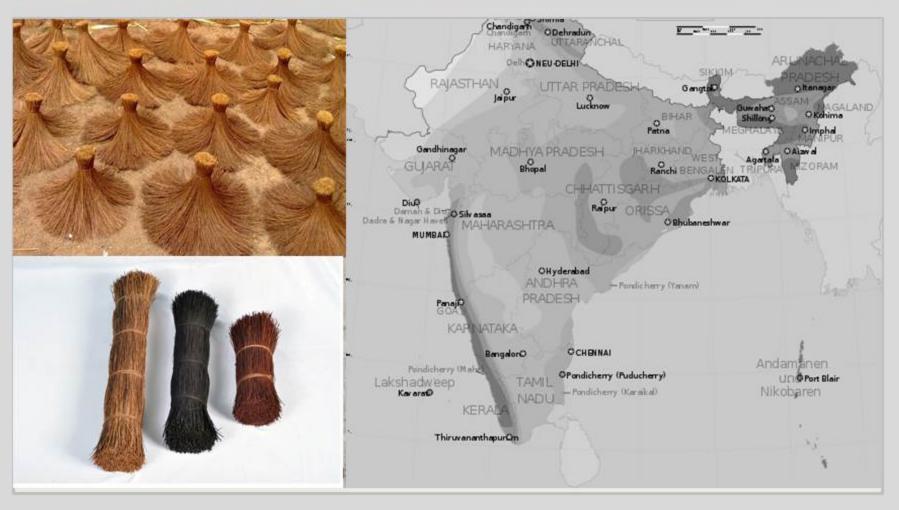

#### **Coconut Fibre**

For the coming year the price raise seems to relieve, as the weather conditions have improved. Also the supply situation seems to become better. The quality is still on a good level.

#### **Coconut** Fibre

- <u>Price</u>: The present price level has been consistent for the past 6 months. The price is influenced by the harvest results and the demand. Sri Lanka as leading Coco Fibre bristle producing country determines the price standard.
- <u>Availability</u>: There is no change of availability expected. However, bad weather conditions can affect the harvest situation at any time.
- Quality: The quality has remained unchanged.