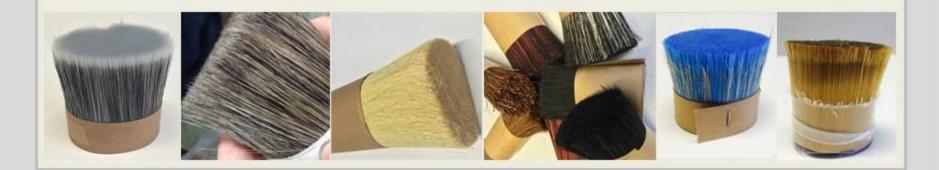

### Market Report: Vegetable Fibres

Urte Rietdorf Friedrich Platt GmbH

- About us:
- The beginning : Established 1849 in Eberbach as a manufacture of curled hair for mattresses, sofas or chairs

- Brushes and Broom Filaments
  - We are specialized in tipping, flagging & mixing of broom and brush filaments
    - Natural fibres like Arenga, Coconut Fibre, Tampico
    - Synthetic fibres like Nylon, PVC...
    - animal hairs like horse tail hair, pig bristles and cattle tail hair ...
  - tipped, flagged, mixed or pure
  - and also epoxy resin